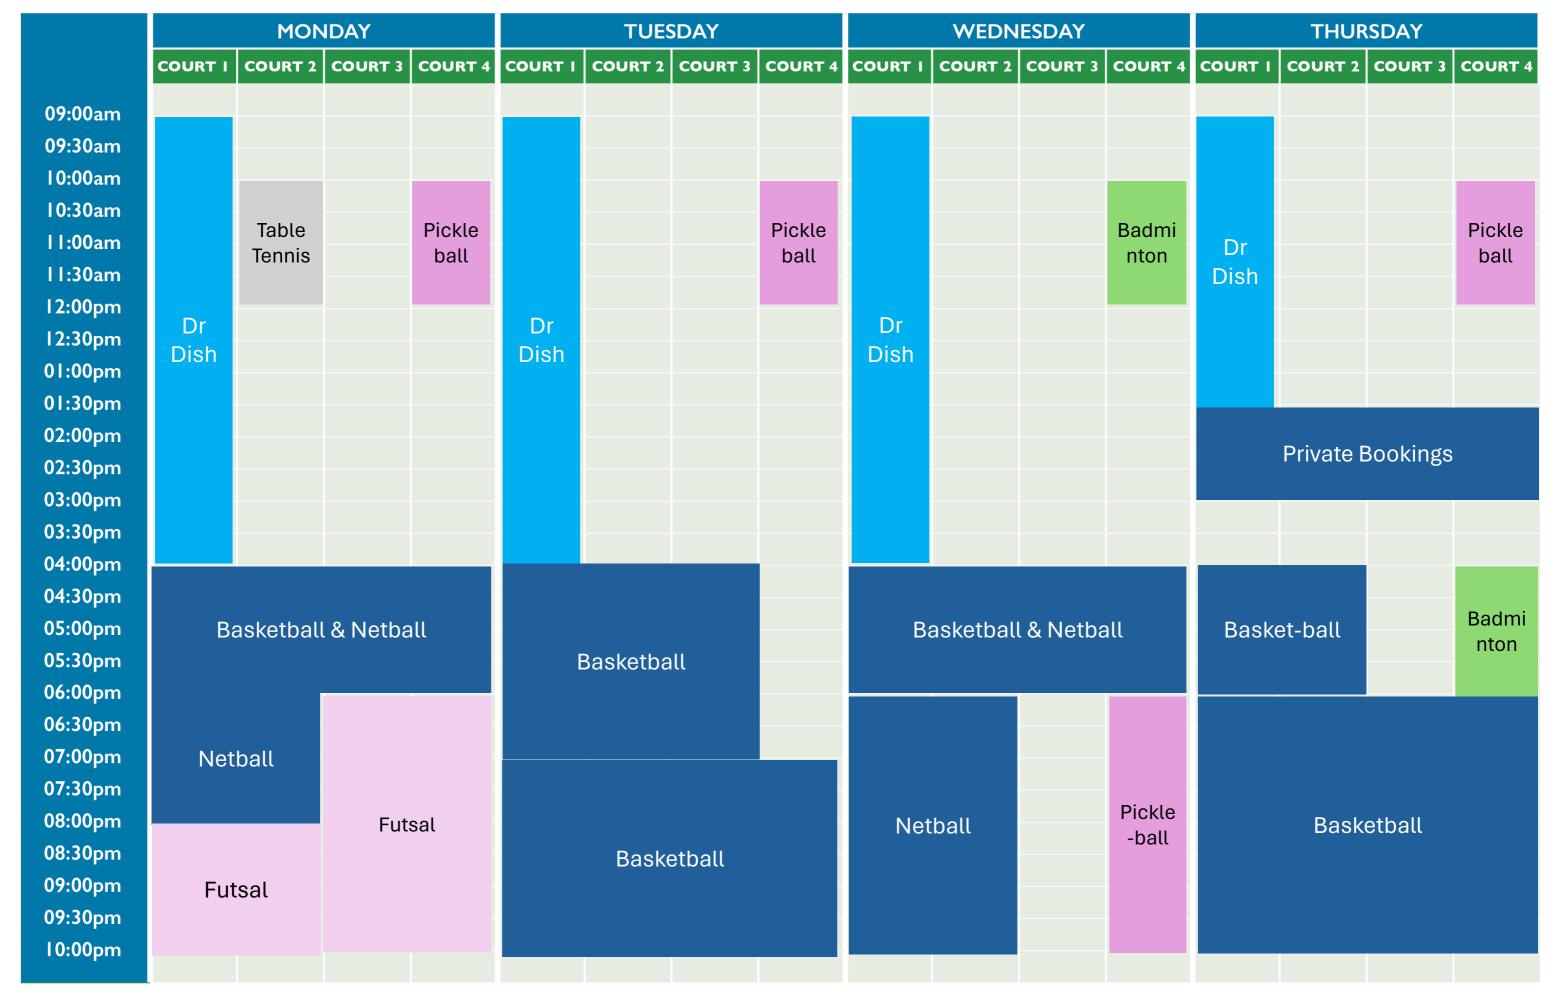

## **STADIUM COURTS** Weekly Schedule 1/2





## **STADIUM COURTS** Weekly Schedule 2/2



|                    | FRIDAY          |         |         |            | SATURDAY |          |          |         | SUNDAY        |          |         |         |
|--------------------|-----------------|---------|---------|------------|----------|----------|----------|---------|---------------|----------|---------|---------|
|                    | COURT I         | COURT 2 | COURT 3 | COURT 4    | COURT I  | COURT 2  | COURT 3  | COURT 4 | COURT I       | COURT 2  | COURT 3 | COURT 4 |
| 09:00am            |                 |         |         |            |          |          |          |         |               |          |         |         |
| 09:30am<br>10:00am |                 |         |         |            |          |          |